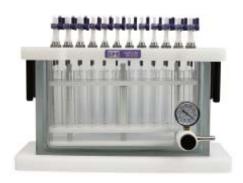

## 24 Ports SPE Vacuum Manifold

Vacuum manifolds allow you to process multiple samples simultaneously, saving time and effort. Manifold systems come complete with the components listed below.

- Includes Glass Chamber, Vacuum Valve and Gauge, Polypropylene Lid, Stopcock Valves, Collection Racks, Support Posts, Retaining Clips, Manifold Inlet Caps, Lid Legs, Polypropylene tube liner and Silicone tube liner.
- Stainless steel tube liner are available sold separately.

## **FEATURES**

- Easy to collect analytes and process small samples without phase separation
- The vacuum glass chamber is formed by high quality quartz made with hard, corrosion resistant silicate mineral composition, high temperature resistance, small thermal expansion coefficient, high insulation, corrosion resistance, piezoelectric effect, resonance effect and its unique optical characteristics, the wall thickness is uniform, can withstand the high negative pressure above 80kpa
- The extraction tray and test tube collection rack are made of special polymer material, anti-corrosion and can be used in high pressure in long-term
- The vacuum bleed valve is made with polymer material, chemical resistance, high & low temperature resistance

## **Specifications**

Model SOPHAEX-24D
Part No. 395724-53
Port No. 24 port
Pressure Resistance -80 Kpa
Safety Pressure -65 Kpa
Outlet 8 mm

Test tube size 10 x 100mm / 13 x 100mm/15 x 100mm

บริษัท ซี.อี. อินสทรูเม้นท์ (ประเทศไทย) จำกัด